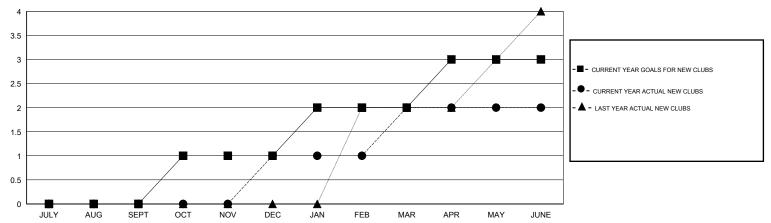

## LOCATION GREECE

GMT CA 4

|               |                  | Clubs            |                  |                  | Members               |                    |                                     |                    |                  |  |
|---------------|------------------|------------------|------------------|------------------|-----------------------|--------------------|-------------------------------------|--------------------|------------------|--|
|               | RESUL            | TS FOR 2014-2015 |                  |                  | RESULTS FOR 2014-2015 |                    |                                     |                    |                  |  |
| QUARTER       | NEW CLUB<br>GOAL | NEW CLUBS        | DROPPED<br>CLUBS | NET<br>GAIN/LOSS | QUARTER               | NEW MEMBER<br>GOAL | CHARTER AND<br>NEW MEMBERS<br>ADDED | DROPPED<br>MEMBERS | NET<br>GAIN/LOSS |  |
| JULY/AUG/SEPT | 0                | 0                | 0                | 0                | JULY/AUG/SEPT         | -20                | 14                                  | 53                 | -39              |  |
| OCT/NOV/DEC   | 1                | 1                | 2                | -1               | OCT/NOV/DEC           | 40                 | 32                                  | 132                | -100             |  |
| JAN/FEB/MAR   | 1                | 1                | 0                | 1                | JAN/FEB/MAR           | 35                 | 85                                  | 15                 | 70               |  |
| APR/MAY/JUNE  | 1                | 0                | 3                | -3               | APR/MAY/JUNE          | 20                 | 28                                  | 93                 | -65              |  |

## GOALS AND ACTUAL NEW CLUBS CUMULATIVE