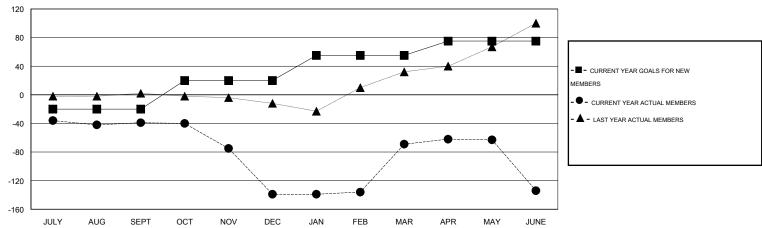

## LOCATION GREECE

GMT CA 4

|               |                  | Clubs            |                  |                  | Members               |                    |                                     |                    |                  |  |
|---------------|------------------|------------------|------------------|------------------|-----------------------|--------------------|-------------------------------------|--------------------|------------------|--|
|               | RESUL            | TS FOR 2014-2015 |                  |                  | RESULTS FOR 2014-2015 |                    |                                     |                    |                  |  |
| QUARTER       | NEW CLUB<br>GOAL | NEW CLUBS        | DROPPED<br>CLUBS | NET<br>GAIN/LOSS | QUARTER               | NEW MEMBER<br>GOAL | CHARTER AND<br>NEW MEMBERS<br>ADDED | DROPPED<br>MEMBERS | NET<br>GAIN/LOSS |  |
| JULY/AUG/SEPT | 0                | 0                | 0                | 0                | JULY/AUG/SEPT         | -20                | 14                                  | 53                 | -39              |  |
| OCT/NOV/DEC   | 1                | 1                | 2                | -1               | OCT/NOV/DEC           | 40                 | 32                                  | 132                | -100             |  |
| JAN/FEB/MAR   | 1                | 1                | 0                | 1                | JAN/FEB/MAR           | 35                 | 85                                  | 15                 | 70               |  |
| APR/MAY/JUNE  | 1                | 0                | 3                | -3               | APR/MAY/JUNE          | 20                 | 28                                  | 93                 | -65              |  |

## GOALS AND ACTUAL MEMBERS CUMULATIVE

| DROPPED CLUBS: 5  DROPPED MEMBERS |                | 27 CLUBS OF 47 ADDED 1 OR MORE NEW MEMBERS | GENDER DISTRIBU<br>MALE<br>FEMALE     | TION<br>433 (41.96%)<br>599 (58.04%) |           |
|-----------------------------------|----------------|--------------------------------------------|---------------------------------------|--------------------------------------|-----------|
| DECEASED  CLUB CANCELLED  OTHER   | 6<br>77<br>210 | CLICK HERE FOR HEALTH ASSESSMENT DATA      | FAMILY UNIT MEMBERS HEAD OF HOUSEHOLD |                                      | 125<br>60 |
| TOTAL                             | 293            |                                            | NON-HEAD OF HOUSEHOL                  | D                                    | 65        |